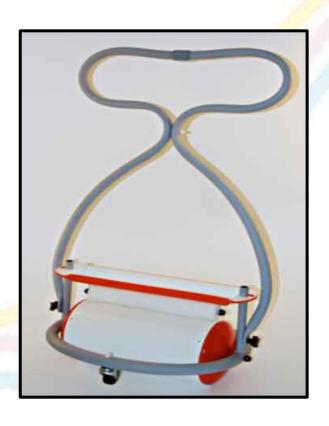

#### **Art Rollers for Mural Painting**

| Item            | Description                  | Price |
|-----------------|------------------------------|-------|
| Number          |                              |       |
| <b>#2-62491</b> | Art Roller with Paint Tray   | \$825 |
| <b>#2-62493</b> | Wheelchair Bridge Attachment | \$384 |
| <b>#2-62494</b> | Push Handle                  | \$204 |
| #2-62496        | Paint Tray                   | \$231 |

Sometimes, you just have to go big. Whether at an outdoor festival or a transformed gym, rolling through an enormous field of color is a whale of a good time. Everyone gets to paint. The fun starts with making a print plate, wheels and shoes are covered, the print plate is attached to the art roller, paint is added, and the artists adds their unique individual design to the mural. With the Wheelchair bridge attachment, the art roller can be attached to a wheelchairs, walkers, and standers!

The art roller can be interchanged from wheelchair bridge to the Push handle for walking, with a turn of a knob.