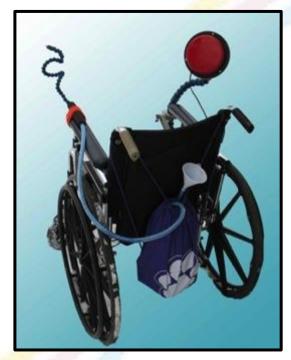

# Squirt Me! Limited Edition Item #2-20210 -- \$875

Super Squirt is a switch activated liquid paint brush. Simply attach the squirt head and switch to the wheelchair, add your favorite washable paint to the paint pack, press the big red button and get ready to paint.

Great interactive experiential play! Paint projects approximately 10-15 feet in front of the user. The paint pack holds about one gallon of liquid color and hangs onto the back of the wheelchair.