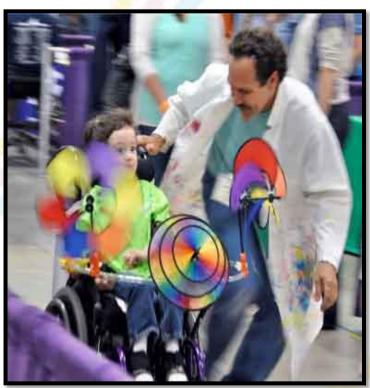

# Give It A Whirl! Item# 2-20270 -- \$399

Our first ever "Flying" machine! Named by a young man who was encouraging a friend by calling, "Go ahead! Give it a whirl!" Simply slide the whirly onto the armrests, wrap, and go! Roll and the spinning, whirling, twirling, color wheels are set into motion, letting the artist of this composition feel as though they are the pilot, flying in their wheelchair.