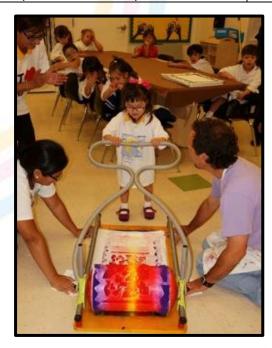

#### **Art Rollers for Mural Painting**

| Item            | Description                  | Price |
|-----------------|------------------------------|-------|
| Number          |                              |       |
| <b>#2-62491</b> | Art Roller with Paint Tray   | \$825 |
| <b>#2-62493</b> | Wheelchair Bridge Attachment | \$384 |
| <b>#2-62494</b> | Push Handle                  | \$204 |
| #2-62496        | Paint Tray                   | \$231 |

Sometimes, you just have to go big. Whether at an outdoor festival or a transformed gym, rolling through an enormous field of color is a whale of a good time. Everyone gets to paint. The fun starts with making a print plate, wheels and shoes are covered, the print plate is attached to the art roller, paint is added, and the artists adds their unique individual design to the mural. With the Wheelchair bridge attachment, the art roller can be attached to a wheelchairs, walkers, and standers!

The art roller can be interchanged from wheelchair bridge to the Push handle for walking, with a turn of a knob.