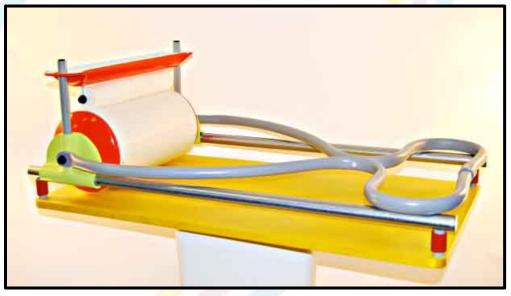

#### **Tabletop Printer**

| Item<br>Numbe <mark>r</mark> | Description                       | Price |
|------------------------------|-----------------------------------|-------|
| #2-62495                     | Tabletop printer and paint tray   | \$875 |
| #2-62495                     | Paint tray for quick n easy color | \$231 |
|                              | changes                           |       |

The Tabletop Printer is a portable, fully accessible print table. Participants create their own print plate, which is attached to the print drum, "inked up" with acrylic paint, and their unique design is printed on paper or fabric.