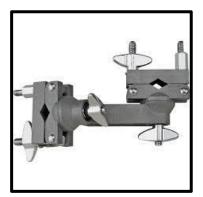

#### **Chalk Walk and Roll**

| Item number                   | Description           | Price |
|-------------------------------|-----------------------|-------|
| <b>#2-62<mark>4</mark>92</b>  | Chalk Drawer          | \$632 |
| <b>#2-6<mark>2</mark>49</b> 3 | Wheelchair Bridge     | \$384 |
| <b>#2-62494</b>               | Push Handle           | \$204 |
| <b>#2-62497</b>               | Chalk Set (10 Sticks) | \$57  |

Doesn't everyone like to draw with chalk? Isn't fresh blacktop just begging for color? We think so. Our chalk drawer enables everyone to have fun and make his or her mark. The chalk drawer easily attaches to a wheelchair or walker and with a simple change of handle can even be pushed. The Wheelchair Bridge attaches and adjusts to a wide variety of wheelchairs, walkers, and standers.