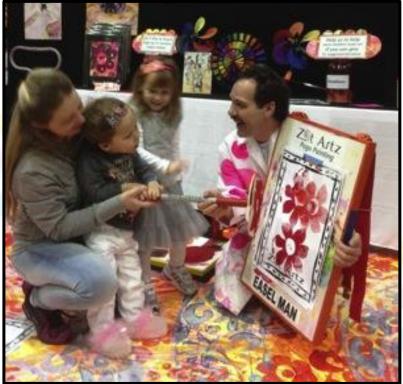

#### **Pogo Paint Poles**

| Item     | Description                 | Price |
|----------|-----------------------------|-------|
| Number   |                             |       |
| #2-20226 | Pogo Paint Poles (Set of 3) | \$218 |
| #2-20220 | Wearable Easel Man/Woman    | \$193 |
| #2-20249 | Pogo Wheelchair Clamp       | \$76  |

A great beginner activity for all ages and abilities! Pogo Paint Poles can be hand held for wall or floor painting, or attached to a wheelchair with the pogo clamp for wall murals.

Create original works with Easel man/women, stamp on a wall mural or add your mark to the wheelchair mural painting!

## #2-20245 | Pogo Frame Paper | \$25 | (Set of 25)

Set of 25 sheets of 12" x 18" framed paper! Great to be used with Easel man/ woman. Create a take home masterpiece using any of the Zot Artz tools!

Can be customized by adding your name or logo.