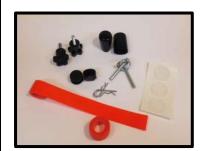

Parts Kit #2-20238

\$17

Determined by what tools you have. Miscellaneous parts, nuts, bolts, turn knobs, cotter pins

Replacement Paint #2-20233 **\$45** Roller

Fuzzy paint roller not so fuzzy? Replace it!

**#2-20219** Masking Tape 2"

\$8

Used to attach mural paper together.
Also used to attach prints to art roller or table top drum.

#2-20213A Wheel Cover Tape 2" \$42 #2-20213B Wheel Cover Tape 3" \$61

One roll is enough to cover approximately 16 wheelchairs.

Applies and removes with ease, keeping wheels clean during mural painting activity.

#2-62499 Shoe Covers (Set of 25) \$28

Used to cover shoes during mural painting activity. Reuseable!