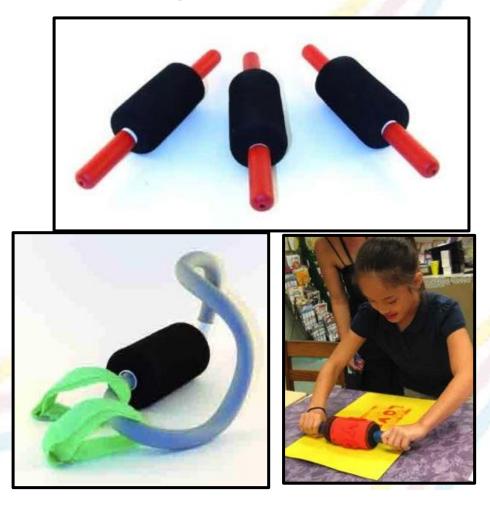

#### **Mini and Mighty Rollo**

| Item     | Description                     | Price |
|----------|---------------------------------|-------|
| Number   |                                 |       |
| #2-20251 | Mini Rollo (Set of 3)           | \$193 |
| #2-20243 | Mighty Rollo with Velcro Straps | \$108 |

These art tools allow users to paint small individual table top work or large group wall murals and banners. Create your own print plate design, attach to Rollo, and roll out colorful designs. Mini Rollo is hand held. Just grasp little red handles and roll. Mighty Rollo can be hands on or off. Grasp with one hand or two, or use Velcro straps to roll design out with simple arm movement.