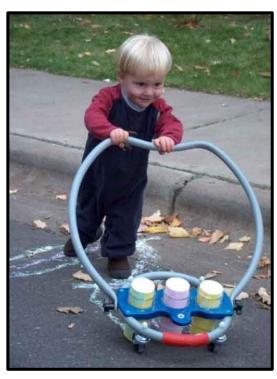

### Early Childhood Little Chalk Drawer

| Item Number | Description                  | Price |
|-------------|------------------------------|-------|
| #2-20255    | Little Chalk Drawer          | \$413 |
| #2-20256    | Little Wheelchair Bridge     | \$274 |
| #2-20257    | Little Push Handle           | \$128 |
| #2-20268    | Little Chalk Set (10 Sticks) | \$37  |

They're small! They're fun! And they are accessible!
Zot Artz Little Art Tools are sized for early childhood up to age 7 years.
The Little Chalk Drawer holds 3 sticks of brightly colored chalk -- just enough to make an ordinary sidewalk extraordinary.

The Little Bridge attaches easily to walkers or wheelchairs with a simple Velcro fastener and the Little Push Handle attaches with two turn knobs.