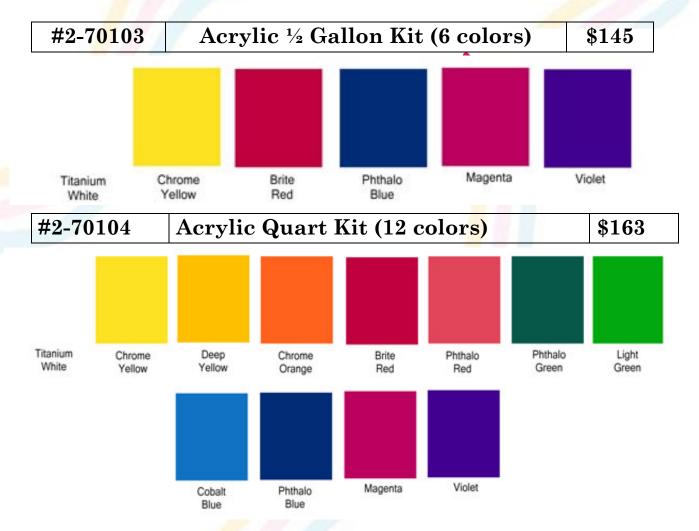

## Art Supplies for Mural Painting with Art Rollers

| Item             | Description                       | Price |
|------------------|-----------------------------------|-------|
| Number           |                                   |       |
| #2-62498         | Mural Paper (4'x200')             | \$162 |
| #2-62504         | Art Roller Print Material (Set of | \$29  |
|                  | 10)                               |       |
| #2-20223         | Spray Adhesive                    | \$28  |
| <b>#2</b> -62503 | Print Paper (Set of 25)           | \$25  |
| #2-62499         | Shoe Covers (Set of 25)           | \$28  |
| #2-20213A        | Wheel Cover Tape 3"               | \$61  |
| #2-20213B        | Wheel Cover Tape 2"               | \$42  |
| #2-20272         | Floor Tape                        | \$15  |
| #2-20219         | Masking Tape 2"                   | \$8   |
| #2-70104         | ½ gallons of Acrylic Paint (6     | \$145 |
|                  | colors)                           |       |

## Art Supplies for Pogo Paint Pole Activity

| Item                         | Description                     | Price |
|------------------------------|---------------------------------|-------|
| Number                       |                                 |       |
| <b>#2-20<mark>22</mark>5</b> | Pogo Print Material (Set of 10) | \$30  |
| #2-2 <mark>02</mark> 23      | Spray Adhesive for printmaking  | \$28  |
| <b>#2-20241</b>              | Pogo Paint Palettes (Set of 3)  | \$22  |
| #2-20246                     | Banner Paper (3'x 200')         | \$34  |
| #2-20245                     | Pogo Frame paper (Set of 25)    | \$25  |
| #2-20219                     | Masking Tape 2"                 | \$8   |
| #2-70104                     | Acrylic Quart kit (12 colors)   | \$163 |

## **Art Supplies for Mini or Mighty Rollo Activity**

| Item     | Description                      | Price |
|----------|----------------------------------|-------|
| Number   |                                  |       |
| #2-20247 | Rollo Print Material (Set of 10) | \$20  |
| #2-20223 | Spray Adhesive                   | \$28  |
| #2-20242 | Rollo Paint Palette (Set of 3)   | \$22  |
| #2-20246 | Banner Paper (3'x200')           | \$34  |
| #2-20219 | Masking Tape 2"                  | \$8   |
| #2-70104 | Acrylic Quart Kit (12 Colors)    | \$163 |

## Art Supplies for a Table Top Printer Activity

| Item<br>Number | Description                                  | Price |
|----------------|----------------------------------------------|-------|
| #2-62504       | Table Top Print Material (Set of 10)         | \$29  |
| #2-20223       | Spray Adhesive                               | \$28  |
| #2-62504       | Table Top/Art Roller Print Paper (Set of 25) | \$25  |
| #2-20219       | Masking Tape 2"                              | \$8   |
| #2-70104       | Acrylic Quart Kit (12 colors)                | \$163 |