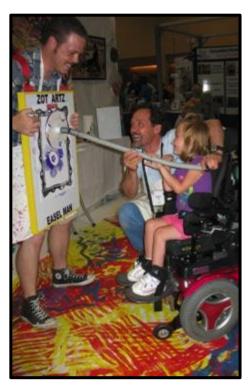

#### **Pogo Paint Poles**

| Item     | Description                 | Price |
|----------|-----------------------------|-------|
| Number   |                             |       |
| #2-20226 | Pogo Paint Poles (Set of 3) | \$218 |
| #2-20220 | Wearable Easel Man/Woman    | \$193 |
| #2-20249 | Pogo Wheelchair Clamp       | \$76  |

A great beginner activity for all ages and abilities! Pogo Paint Poles can be hand held for wall or floor painting, or attached to a wheelchair with the pogo clamp for wall murals.

Create original works with Easel man/women, stamp on a wall mural or add your mark to the wheelchair mural painting!