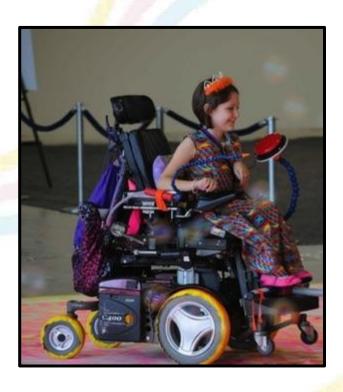

# Armrest Major Bubbles Item # 2-20252 -- \$467

Developed in response to a request from a young girl who could not blow but wanted very much to blow bubbles. Major Bubbles is about the completeness of experiences. Attaching to the front of a wheelchair, this bubble blower is activated as the wheelchair is moved forward, creating a magical cloud of bubbles around the user.

Newly redesigned and improved more bubbles more fun!

Can also be switch activated upon request, add \$150. For switch activation with switch, add \$250.