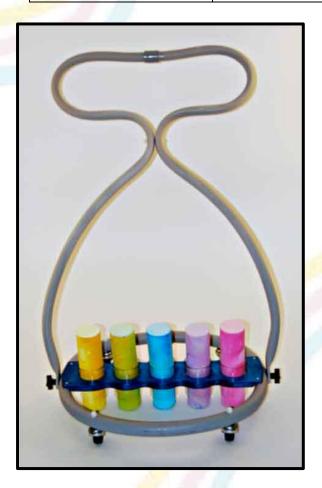

#### **Chalk Walk and Roll**

| Item number                   | Description           | Price |
|-------------------------------|-----------------------|-------|
| <b>#2-62<mark>4</mark>92</b>  | Chalk Drawer          | \$632 |
| <b>#2-6<mark>2</mark>49</b> 3 | Wheelchair Bridge     | \$384 |
| <b>#2-62494</b>               | Push Handle           | \$204 |
| <b>#2-62497</b>               | Chalk Set (10 Sticks) | \$57  |

Doesn't everyone like to draw with chalk? Isn't fresh blacktop just begging for color? We think so. Our chalk drawer enables everyone to have fun and make his or her mark. The chalk drawer easily attaches to a wheelchair or walker and with a simple change of handle can even be pushed. The Wheelchair Bridge attaches and adjusts to a wide variety of wheelchairs, walkers, and standers.