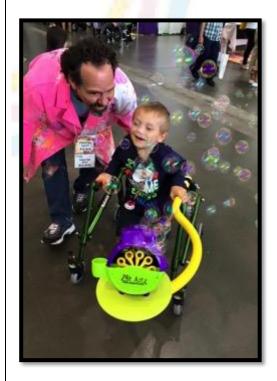

# Armrest Major Bubbles Item # 2-20252 -- \$467

Developed in response to a request from a young girl who could not blow but wanted very much to blow bubbles. Major Bubbles is about the completeness of experiences. Attaching to the front of a wheelchair, this bubble blower is activated as the wheelchair is moved forward, creating a magical cloud of bubbles around the user.

Newly redesigned and improved more bubbles more fun!

Can also be switch activated upon request, add \$150. For switch activation with switch, add \$250.