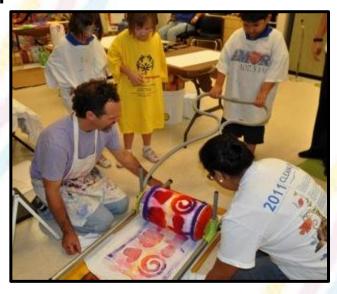

#### **Tabletop Printer**

| Item<br>Numbe <mark>r</mark> | Description                       | Price |
|------------------------------|-----------------------------------|-------|
| #2-62495                     | Tabletop printer and paint tray   | \$875 |
| #2-62495                     | Paint tray for quick n easy color | \$231 |
|                              | changes                           |       |

The Tabletop Printer is a portable, fully accessible print table. Participants create their own print plate, which is attached to the print drum, "inked up" with acrylic paint, and their unique design is printed on paper or fabric.