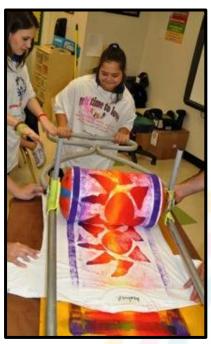

#### **Art Rollers for Mural Painting**

| Item            | Description                  | Price |
|-----------------|------------------------------|-------|
| Number          |                              |       |
| <b>#2-62491</b> | Art Roller with Paint Tray   | \$825 |
| <b>#2-62493</b> | Wheelchair Bridge Attachment | \$384 |
| <b>#2-62494</b> | Push Handle                  | \$204 |
| #2-62496        | Paint Tray                   | \$231 |

Sometimes, you just have to go big. Whether at an outdoor festival or a transformed gym, rolling through an enormous field of color is a whale of a good time. Everyone gets to paint. The fun starts with making a print plate, wheels and shoes are covered, the print plate is attached to the art roller, paint is added, and the artists adds their unique individual design to the mural. With the Wheelchair bridge attachment, the art roller can be attached to a wheelchairs, walkers, and standers!

The art roller can be interchanged from wheelchair bridge to the Push handle for walking, with a turn of a knob.