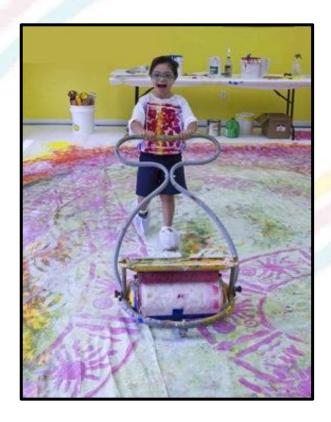

#### **Art Rollers for Mural Painting**

| Item            | Description                  | Price |
|-----------------|------------------------------|-------|
| Number          |                              |       |
| <b>#2-62491</b> | Art Roller with Paint Tray   | \$825 |
| <b>#2-62493</b> | Wheelchair Bridge Attachment | \$384 |
| <b>#2-62494</b> | Push Handle                  | \$204 |
| #2-62496        | Paint Tray                   | \$231 |

Sometimes, you just have to go big. Whether at an outdoor festival or a transformed gym, rolling through an enormous field of color is a whale of a good time. Everyone gets to paint. The fun starts with making a print plate, wheels and shoes are covered, the print plate is attached to the art roller, paint is added, and the artists adds their unique individual design to the mural. With the Wheelchair bridge attachment, the art roller can be attached to a wheelchairs, walkers, and standers!

The art roller can be interchanged from wheelchair bridge to the Push handle for walking, with a turn of a knob.