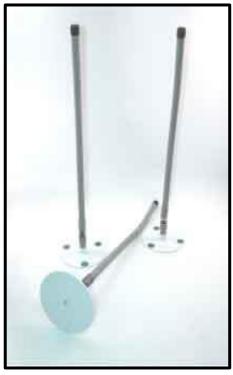

#### **Pogo Paint Poles**

| Item     | Description                 | Price |
|----------|-----------------------------|-------|
| Number   |                             |       |
| #2-20226 | Pogo Paint Poles (Set of 3) | \$218 |
| #2-20220 | Wearable Easel Man/Woman    | \$193 |
| #2-20249 | Pogo Wheelchair Clamp       | \$76  |

A great beginner activity for all ages and abilities! Pogo Paint Poles can be hand held for wall or floor painting, or attached to a wheelchair with the pogo clamp for wall murals.

Create original works with Easel man/women, stamp on a wall mural or add your mark to the wheelchair mural painting!