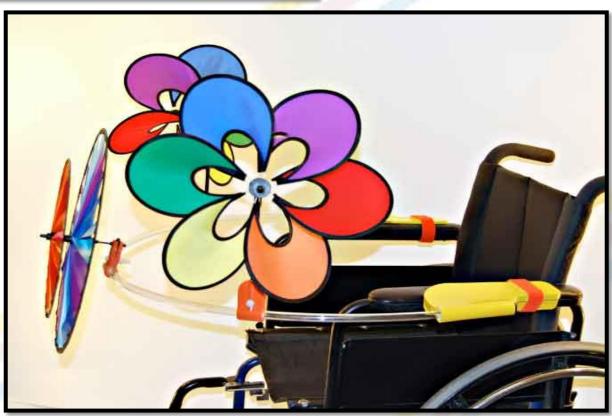

# Give It A Whirl! Item# 2-20270 -- \$399

Our first ever "Flying" machine! Named by a young man who was encouraging a friend by calling, "Go ahead! Give it a whirl!" Simply slide the whirly onto the armrests, wrap, and go! Roll and the spinning, whirling, twirling, color wheels are set into motion, letting the artist of this composition feel as though they are the pilot, flying in their wheelchair.