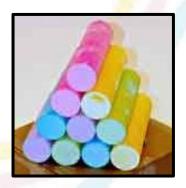

#### **Art Supplies**

#2-62497 | Chalk Set (10 Sticks)

\$57

Box of 10 Sticks. 2" x 8" Jumbo chalk in a variety of colors.

Used with Chalk Walk and Roll or Hand held.

**Certified Non-Toxic** 

Possible breakage in shipping does not affect use.