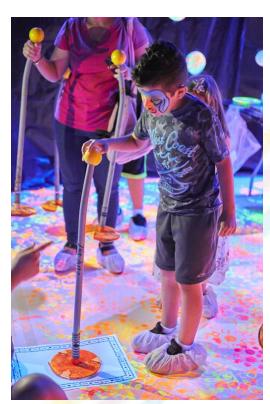

#### **Mini and Mighty Rollo**

| Item     | Description                     | Price |
|----------|---------------------------------|-------|
| Number   |                                 |       |
| #2-20251 | Mini Rollo (Set of 3)           | \$193 |
| #2-20243 | Mighty Rollo with Velcro Straps | \$108 |

These art tools allow users to paint small individual table top work or large group wall murals and banners. Create your own print plate design, attach to Rollo, and roll out colorful designs. Mini Rollo is hand held. Just grasp little red handles and roll. Mighty Rollo can be hands on or off. Grasp with one hand or two, or use Velcro straps to roll design out with simple arm movement.