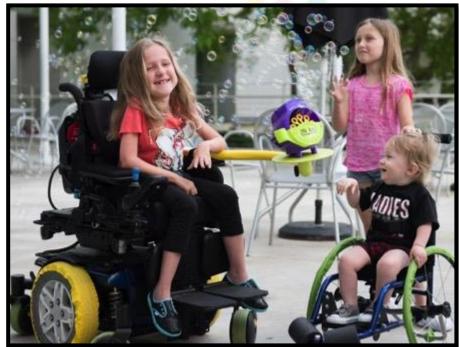

# Armrest Major Bubbles Item # 2-20252 -- \$467

Developed in response to a request from a young girl who could not blow but wanted very much to blow bubbles. Major Bubbles is about the completeness of experiences. Attaching to the front of a wheelchair, this bubble blower is activated as the wheelchair is moved forward, creating a magical cloud of bubbles around the user.

Newly redesigned and improved more bubbles more fun!

Can also be switch activated upon request, add \$150. For switch activation with switch, add \$250.