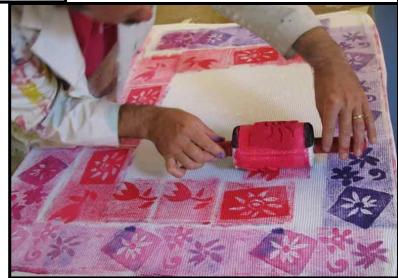

#### **Art Rollers for Mural Painting**

| Item            | Description                  | Price |
|-----------------|------------------------------|-------|
| Number          |                              |       |
| <b>#2-62491</b> | Art Roller with Paint Tray   | \$825 |
| <b>#2-62493</b> | Wheelchair Bridge Attachment | \$384 |
| <b>#2-62494</b> | Push Handle                  | \$204 |
| #2-62496        | Paint Tray                   | \$231 |

Sometimes, you just have to go big. Whether at an outdoor festival or a transformed gym, rolling through an enormous field of color is a whale of a good time. Everyone gets to paint. The fun starts with making a print plate, wheels and shoes are covered, the print plate is attached to the art roller, paint is added, and the artists adds their unique individual design to the mural. With the Wheelchair bridge attachment, the art roller can be attached to a wheelchairs, walkers, and standers!

The art roller can be interchanged from wheelchair bridge to the Push handle for walking, with a turn of a knob.