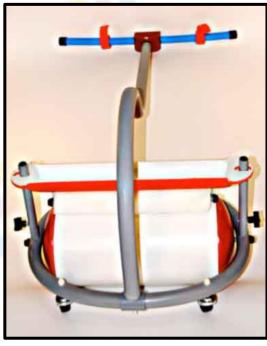

### Early Childhood Little Chalk Drawer

| Item Number | Description                  | Price |
|-------------|------------------------------|-------|
| #2-20255    | Little Chalk Drawer          | \$413 |
| #2-20256    | Little Wheelchair Bridge     | \$274 |
| #2-20257    | Little Push Handle           | \$128 |
| #2-20268    | Little Chalk Set (10 Sticks) | \$37  |

They're small! They're fun! And they are accessible!
Zot Artz Little Art Tools are sized for early childhood up to age 7 years.
The Little Chalk Drawer holds 3 sticks of brightly colored chalk -- just enough to make an ordinary sidewalk extraordinary.

The Little Bridge attaches easily to walkers or wheelchairs with a simple Velcro fastener and the Little Push Handle attaches with two turn knobs.