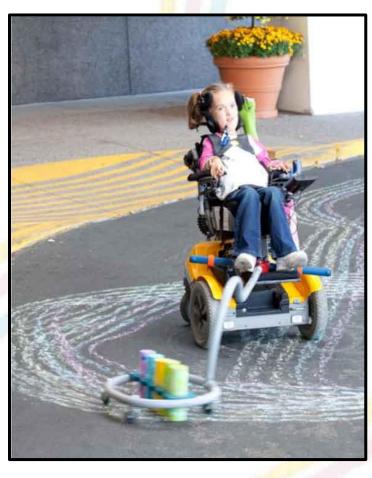

#### **Chalk Walk and Roll**

| Item number                   | Description           | Price |
|-------------------------------|-----------------------|-------|
| <b>#2-62<mark>4</mark>92</b>  | Chalk Drawer          | \$632 |
| <b>#2-6<mark>2</mark>49</b> 3 | Wheelchair Bridge     | \$384 |
| <b>#2-62494</b>               | Push Handle           | \$204 |
| <b>#2-62497</b>               | Chalk Set (10 Sticks) | \$57  |

Doesn't everyone like to draw with chalk? Isn't fresh blacktop just begging for color? We think so. Our chalk drawer enables everyone to have fun and make his or her mark. The chalk drawer easily attaches to a wheelchair or walker and with a simple change of handle can even be pushed. The Wheelchair Bridge attaches and adjusts to a wide variety of wheelchairs, walkers, and standers.