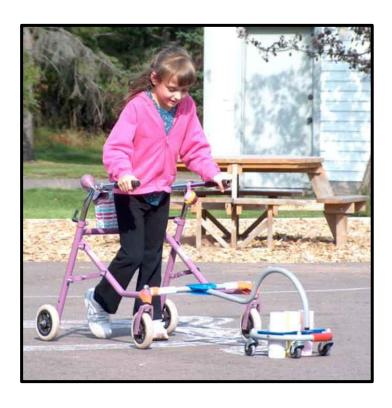

#### **Chalk Walk and Roll**

| Item number                   | Description           | Price |
|-------------------------------|-----------------------|-------|
| <b>#2-62<mark>4</mark>92</b>  | Chalk Drawer          | \$632 |
| <b>#2-6<mark>2</mark>49</b> 3 | Wheelchair Bridge     | \$384 |
| <b>#2-62494</b>               | Push Handle           | \$204 |
| <b>#2-62497</b>               | Chalk Set (10 Sticks) | \$57  |

Doesn't everyone like to draw with chalk? Isn't fresh blacktop just begging for color? We think so. Our chalk drawer enables everyone to have fun and make his or her mark. The chalk drawer easily attaches to a wheelchair or walker and with a simple change of handle can even be pushed. The Wheelchair Bridge attaches and adjusts to a wide variety of wheelchairs, walkers, and standers.